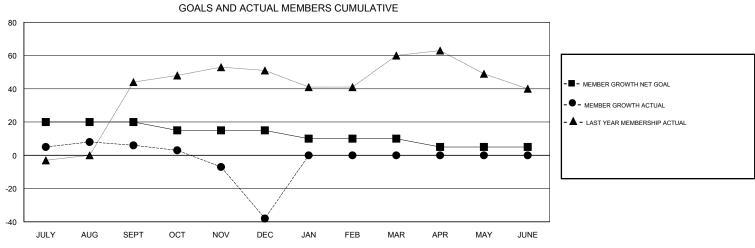

## District 2 A1

Results as of: 12/31/2018

| DROPPED CLUBS: 2  DROPPED MEMBERS |     | 26 CLUBS OF 50 ADDED 1 OR MORE NEW MEMBERS | GENDER DISTRIBUTION  MALE 877 (66.09%)  FEMALE 450 (33.91%)  Women Percentage Fiscal Year Goal: 50% |     |
|-----------------------------------|-----|--------------------------------------------|-----------------------------------------------------------------------------------------------------|-----|
| DECEASED                          | 8   | CLICK HERE FOR CUMULATIVE  MEMBERSHIP DATA | TOTAL FAMILY UNIT MEMBERS                                                                           | 180 |
| CLUB CANCELLED                    | 13  |                                            | FAMILY MEMBERS PAYING HALF                                                                          | 92  |
| OTHER                             | 82  |                                            | DUES                                                                                                | 32  |
| TOTAL                             | 103 |                                            |                                                                                                     |     |