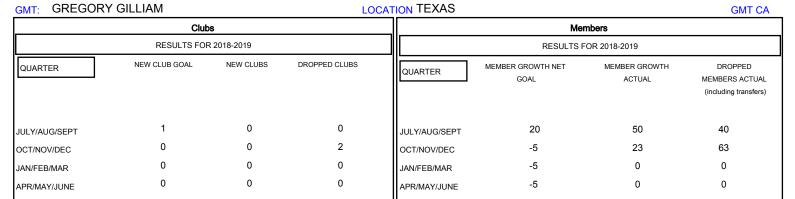

## District 2 A1

Results as of: 12/31/2018

| DROPPED CLUBS: 2  DROPPED MEMBERS |     | 26 CLUBS OF 50 ADDED 1 OR MORE NEW MEMBERS | GENDER DISTRIBUTION  MALE 877 (66.09%)  FEMALE 450 (33.91%)  Women Percentage Fiscal Year Goal: 50% |     |
|-----------------------------------|-----|--------------------------------------------|-----------------------------------------------------------------------------------------------------|-----|
| DECEASED                          | 8   | CLICK HERE FOR CUMULATIVE  MEMBERSHIP DATA | TOTAL FAMILY UNIT MEMBERS                                                                           | 180 |
| CLUB CANCELLED                    | 13  |                                            | FAMILY MEMBERS PAYING HALF                                                                          | 92  |
| OTHER                             | 82  |                                            | DUES                                                                                                | 32  |
| TOTAL                             | 103 |                                            |                                                                                                     |     |